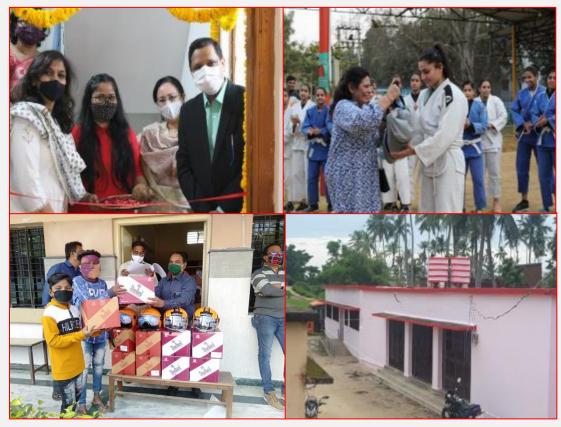

The Ride to Safety initiative focuses on the safety of the pillion riders, especially children saving them from fatal head injury, by wearing helmets.

The drive was conducted in 45 Schools through online Workshops for Children of classes 5, 6, 7 and 8, their Teachers, Parents and guardians. The targeted beneficiaries belonged to Govt. and low-income private schools and the online mode was an interesting challenge keeping these beneficiaries in mind. The awareness was created through highly interactive Audio Visual workshops. High quality Steelbird helmets were given to the children and their parents at the end of the campaign to motivate them to use the helmet regularly.

### NAGPUR & PUNE

TRAINED:

**5,000** STUDENTS **5,000** PARENTS

HELMET DISTRIBUTED

**5,000** STUDENTS **5,000** PARENTS

### Odisha School / Strengthening the Capacity of School Infrastructure

Natural disasters can create havoc in flourishing areas and one such fury of nature was witnessed when cyclone Fani hit Odisha on May 3rd'2019. One of the worst impacted areas was Raghuraj Pur, a home of famous Patta-Chitra Art. This "Crafts Village" is a major tourist attraction. Prabhaav Foundation joined hands with ITPO (India Trade Promotion Organisation) to strengthen the infrastructure capacity of the Govt. Kapoteswar U.G High School, Raghuraj Pur. We assisted in rebuilding toilets, installing a water purifier, providing dustbins and giving the school building a fresh look with painting of the walls. Murals depicting mythology were made to beautify the school walls representing Maa Saraswati ji and Ganesh ji, Guru Vaishtha with students representing Gurukulus and the trinity of Lord Brahma, Vishnu and Mahesh.