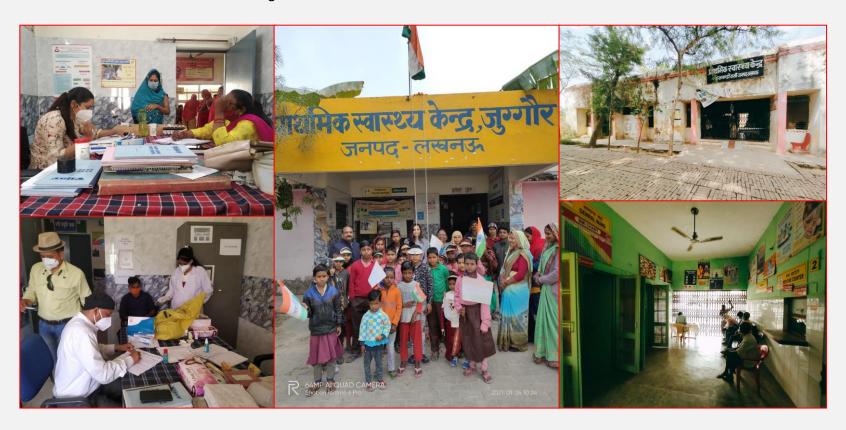

#### Healthy village initiative in Madhya Pradesh and Uttar Pradesh

The pandemic has shown us the importance of good medical facilities at the grassroot level especially the primary health centres. These facilities are currently ill equipped to provide sufficient critical care which deals with medical specialty for the serious patients. This includes providing life support, invasive monitoring techniques, resuscitation, and end-of-life care, which is usually done in intensive care units (ICUs) in a hospital.

Under the CSR initiative of ICICI Lombard we provided health care equipment to four primary health care centres, two in the District of Ujjain in Madhya Pradesh and two in Chinhat and Malihabad in Lucknow. This will assist the local communities to get the best of medical assistance at the earliest.