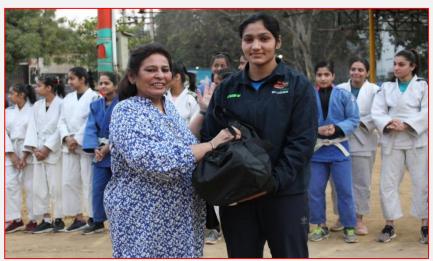

#### INTERNATIONAL WOMEN'S DAY CELEBRATIONS WITH THE WOMEN ATHLETES- KHELEGA INDIA TO BADEGA INDIA

On 8th March, International Women's Day, ICICI Lombard took up a drive to honour women athletes as Prabhaav Foundation helped distribute fitness kits in New Delhi.

Our Prime minister's slogan, "KHELEGA INDIA TO BADEGA INDIA" is instrumental in transforming the perception of sports in India. Women athletics has witnessed a growth from a mere 2% of the Olympic contingent in 1952 to 43% selected for the Tokyo Olympics. This has been achieved as the women population gain support and encouragement at the grassroot level.

Some of the athletes honoured had represented India at international level bringing laurels to the country, including Pinky Kumari and Komal Phogat. 50 aspiring athletes were presented with a sports kit which included: a pair of dumbbells, shoes, toning band, skipping rope, face towel, water bottle, hand sanitizer, mask, a pair of shoes and a bag.