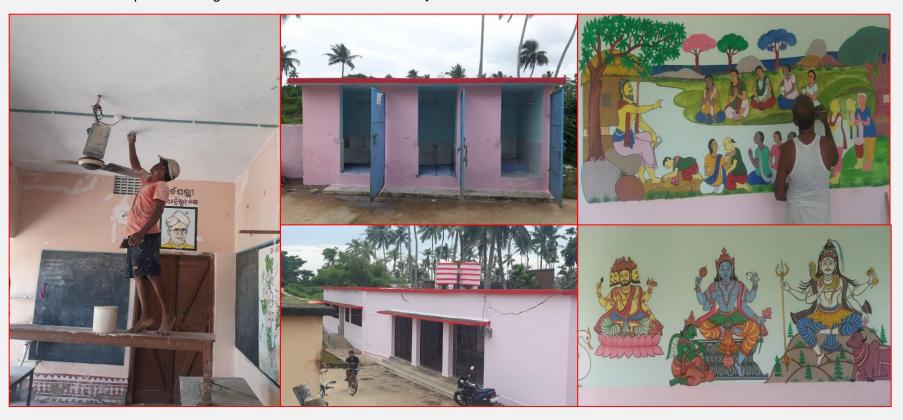

### Odisha School / Strengthening the Capacity of School Infrastructure

Natural disasters can create havoc in flourishing areas and one such fury of nature was witnessed when cyclone Fani hit Odisha on May 3rd'2019. One of the worst impacted areas was Raghuraj Pur, a home of famous Patta-Chitra Art. This "Crafts Village" is a major tourist attraction. Prabhaav Foundation joined hands with ITPO (India Trade Promotion Organisation) to strengthen the infrastructure capacity of the Govt. Kapoteswar U.G High School, Raghuraj Pur. We assisted in rebuilding toilets, installing a water purifier, providing dustbins and giving the school building a fresh look with painting of the walls. Murals depicting mythology were made to beautify the school walls representing Maa Saraswati ji and Ganesh ji, Guru Vaishtha with students representing Gurukulus and the trinity of Lord Brahma, Vishnu and Mahesh.