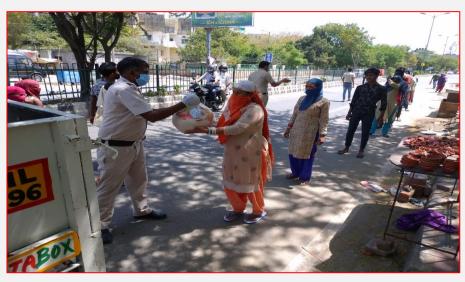

### Food Distribution / Covid-19: War Against Hunger

The onset of the pandemic created multiple problems as did the government's decision to impose a nationwide lockdown. Lives of millions of migrant laborers, daily wage workers, rag-pickers, househelps, street vendors came to a standstill. The woes to access basic needs, without daily income led these communities to slip into highrisk communities. Their inability to access a square meal for their family increased their movement in and out of their shelters leading to increased chances of being infected. This was an ever-increasing community as this population was directly proportional to the increase in the number of lockdown days. We distributed more than 5,20,000 meals with the heartwarming financial support for this noble cause from both the corporates and the society.