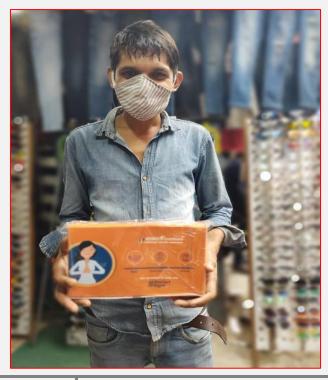

### War against Covid-19 // Stay Safe Kit - The new normal

The challenges arising due to the pandemic were varied and each needed to be addressed differently. After providing dry ration, masks, sanitizers and gloves were distributed to the needy. These items are powerful tools to protect each one from COVID-19. Prabhaav Foundation joined hands with ICICI Lombard to distribute 5000 sanitization kits. Under this campaign Prabhaav encouraged privileged members of the society to post their pics with masks, on their social media handles like Facebook/Instagram. This was to promote the importance of wearing a mask as an important precautionary measure against COVID 19. One kit was distributed against one post shared.