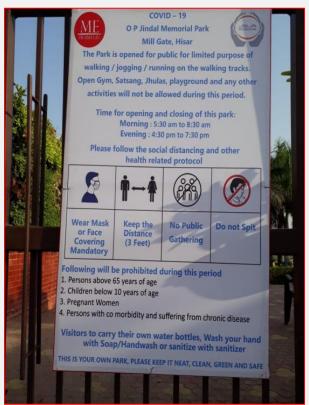

Once the government gave permission to open the park publically and keeping in mind the health of the incoming visitors at the park, multiple actions were undertaken. Boards were installed to inform the public of the new norms as per government directives.