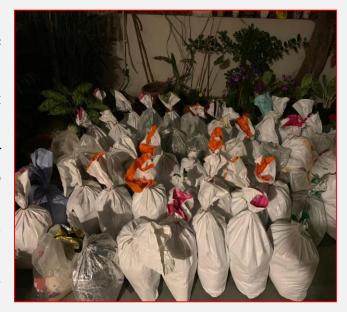

### Food Distribution / Covid-19: War Against Hunger

The onset of the pandemic created multiple problems as did the government's decision to impose a nationwide lockdown. Lives of millions of migrant laborers, daily wage workers, rag-pickers, househelps, street vendors came to a standstill. The woes to access basic needs, without daily income led these communities to slip into highrisk communities. Their inability to access a square meal for their family increased their movement in and out of their shelters leading to increased chances of being infected. This was an ever-increasing community as this population was directly proportional to the increase in the number of lockdown days. We distributed more than 5,20,000 meals with the heartwarming financial support for this noble cause from both the corporates and the society.

### War against Covid-19 // Stay Safe Kit - The new normal

The challenges arising due to the pandemic were varied and each needed to be addressed differently. After providing dry ration, masks, sanitizers and gloves were distributed to the needy. These items are powerful tools to protect each one from COVID-19. Prabhaav Foundation joined hands with ICICI Lombard to distribute 5000 sanitization kits. Under this campaign Prabhaav encouraged privileged members of the society to post their pics with masks, on their social media handles like Facebook/Instagram. This was to promote the importance of wearing a mask as an important precautionary measure against COVID 19. One kit was distributed against one post shared.