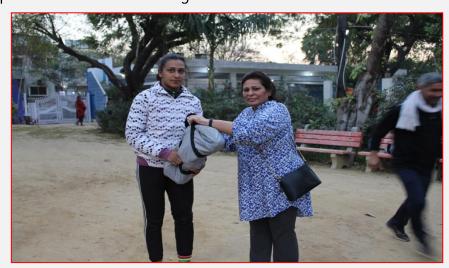

#### INTERNATIONAL WOMEN'S DAY CELEBRATIONS WITH THE WOMEN ATHLETES- KHELEGA INDIA TO BADEGA INDIA

On 8th March, International Women's Day, ICICI Lombard took up a drive to honour women athletes as Prabhaav Foundation helped distribute fitness kits in New Delhi.

Our Prime minister's slogan, "KHELEGA INDIA TO BADEGA INDIA" is instrumental in transforming the perception of sports in India. Women athletics has witnessed a growth from a mere 2% of the Olympic contingent in 1952 to 43% selected for the Tokyo Olympics. This has been achieved as the women population gain support and encouragement at the grassroot level.

Some of the athletes honoured had represented India at international level bringing laurels to the country, including Pinky Kumari and Komal Phogat. 50 aspiring athletes were presented with a sports kit which included: a pair of dumbbells, shoes, toning band, skipping rope, face towel, water bottle, hand sanitizer, mask, a pair of shoes and a bag.