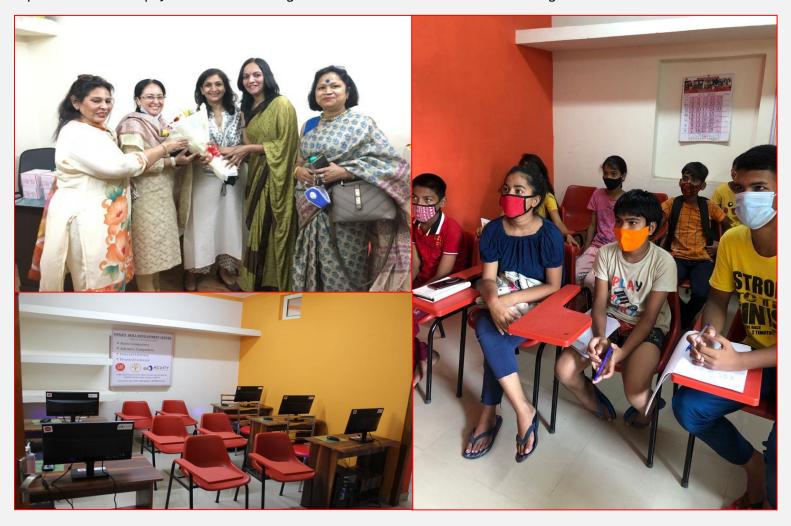

#### Unnati cafe

Imparting Digital Literacy skills especially during Covid-19 pandemic where the concept of work from home, order from home, has affected the lives, realities of individuals & communities in multiple ways across all the generations and every strata of the society.

Many are unable to access technology due to lack of skills, further exacerbating existing Socio-economic inequalities, 90% of the Indian population is digitally illiterate. Reaching out to the lower strata to make them digitally literate gave birth to the concept of project Unnati, by ENACTUS DTU, which firmly

believes in the dictum 'Knowledge is Power' and aims to use this power to transform lives of urban slum dwellers

The project works towards digital literacy, employment opportunities, training and ensures that each and every person is able to benefit the maximum out of the services offered. The Unnati, multipurpose cafe set up in rural and suburban areas acts as the nodal agency, implementing programs and courses.

We launched our first skill development center "UNNATI Café" at Masoodpur, Vasant Kunj, New Delhi, under the CSR initiative of Acuity Knowledge Partner. At Unnati Café we are offering Basic Digital Literacy, Financial Literacy, Basic English and a bouquet of skill development courses. These courses are structured by DTU Enactus.