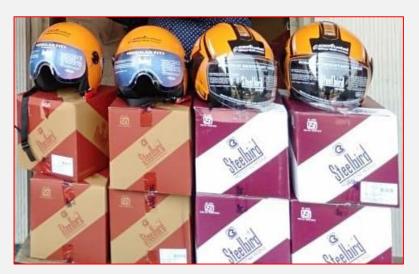

The Ride to Safety initiative focuses on the safety of the pillion riders, especially children saving them from fatal head injury, by wearing helmets.

The drive was conducted in 45 Schools through online Workshops for Children of classes 5, 6, 7 and 8, their Teachers, Parents and guardians. The targeted beneficiaries belonged to Govt. and low-income private schools and the online mode was an interesting challenge keeping these beneficiaries in mind. The awareness was created through highly interactive Audio Visual workshops. High quality Steelbird helmets were given to the children and their parents at the end of the campaign to motivate them to use the helmet regularly.

### NAGPUR & PUNE

TRAINED:

**5,000** STUDENTS **5,000** PARENTS

HELMET DISTRIBUTED

**5,000** STUDENTS **5,000** PARENTS