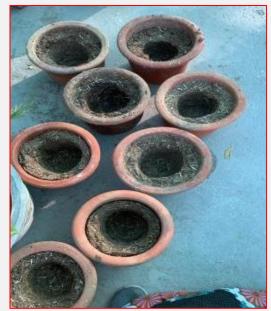

#### Parali Pots- Project Pravaah

Farmers in north India use an intensive rice-wheat rotation system in their fields. The residue commonly called parali or stubble left by these harvesters after reaping the crop takes about one and a half months to decompose, a gap too long to sow the next crop, resulting in burning the stubble. This burning emits fine particulate matter, an air pollutant that is a concern for people's health over the years.

Our project involves utilizing this resource by procuring it from the farmers at a good price. We then convert this stubble along with a few natural ingredients like cow dung into Super nutrient PLANTERS. This combination ensures that the lining is packed with high levels of minerals - including nitrogen, phosphorus and potassium, ready to receive a sapling which will grow into a healthy plant. The potted plant/sapling needs minimalistic care in terms of watering and additional composts and urea.

This program was taken forward under the partnership of the Enactus team from Shaheed Sukhdev College of business Studies. More than 250 pots of various sizes from 4 inches to 18 inches have been made and orders for many more are lined up.