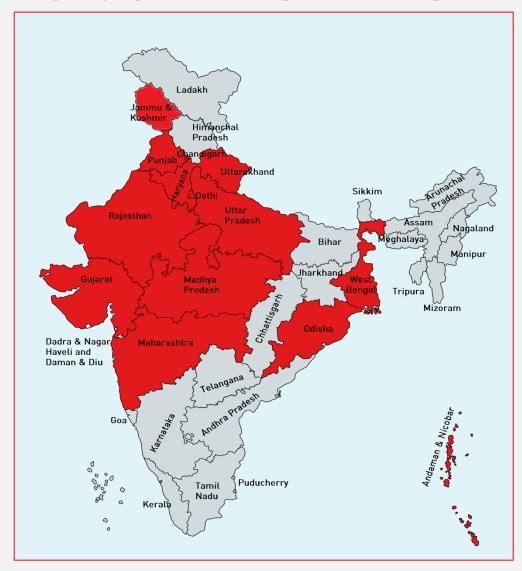

## GEOGRAPHICAL REACH

States so far: Delhi, Punjab, Haryana, West Bengal, Uttar Pradesh, Maharashtra, Madhya Pradesh, Gujarat, Odisha, Uttarakhand, Chandigarh, Andaman & Nicobar islands, Rajasthan..