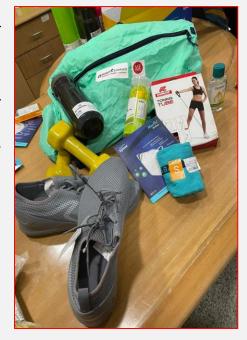

#### Fit India- Kit Distribution

Some of the athletes honoured had represented India at international level bringing laurels to the country, including Pinky Kumari and Komal Phogat. 50 aspiring athletes were presented with a sports kit which included: a pair of dumbbells, shoes, toning band, skipping rope, face towel, water bottle, hand sanitizer, mask, a pair of shoes and a bag.