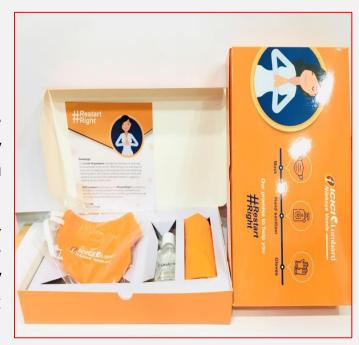

### War against Covid-19 // Stay Safe Kit - The new normal

The challenges arising due to the pandemic were varied and each needed to be addressed differently. After providing dry ration, masks, sanitizers and gloves were distributed to the needy. These items are powerful tools to protect each one from COVID-19. Prabhaav Foundation joined hands with ICICI Lombard to distribute 5000 sanitization kits. Under this campaign Prabhaav encouraged privileged members of the society to post their pics with masks, on their social media handles like Facebook/Instagram. This was to promote the importance of wearing a mask as an important precautionary measure against COVID 19. One kit was distributed against one post shared.