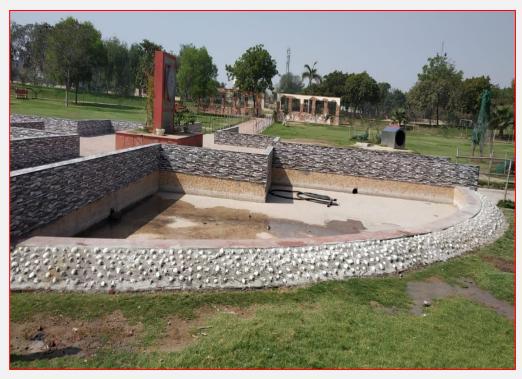

### ENVIRONMENT

Despite the Pandemic challenges Prabhaav Foundation continued to be involved in a number of activities associated with the protection of the environment.

The CSR initiative of Jindal Stainless Foundation helped us continue our efforts at 0 P Jindal Memorial Park, Hisar. Man proposes, God Disposes and this was even more inevitable during the lockdown as it was a challenge to keep up with activities at the Park. The first quarter saw skeletal maintenance work like daily pruning and the creation of a barrage to strengthen the back boundary wall of the park.

Maintenance works undertaken during the remaining three quarters include the installation of lights, tile work in the sundial area, repair of the existing volleyball courts etc.

To enhance the beauty of the park, planters were installed made with old tyres thus introducing the concept of Zero waste to the community.