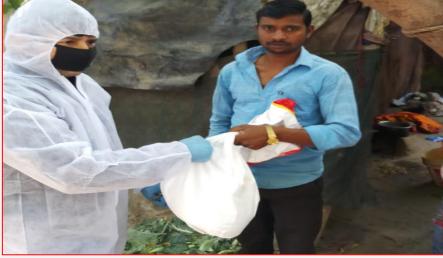

### Food Distribution / Covid-19: War Against Hunger

The onset of the pandemic created multiple problems as did the government's decision to impose a nationwide lockdown. Lives of millions of migrant laborers, daily wage workers, rag-pickers, househelps, street vendors came to a standstill. The woes to access basic needs, without daily income led these communities to slip into highrisk communities. Their inability to access a square meal for their family increased their movement in and out of their shelters leading to increased chances of being infected. This was an ever-increasing community as this population was directly proportional to the increase in the number of lockdown days. We distributed more than 5,20,000 meals with the heartwarming financial support for this noble cause from both the corporates and the society.