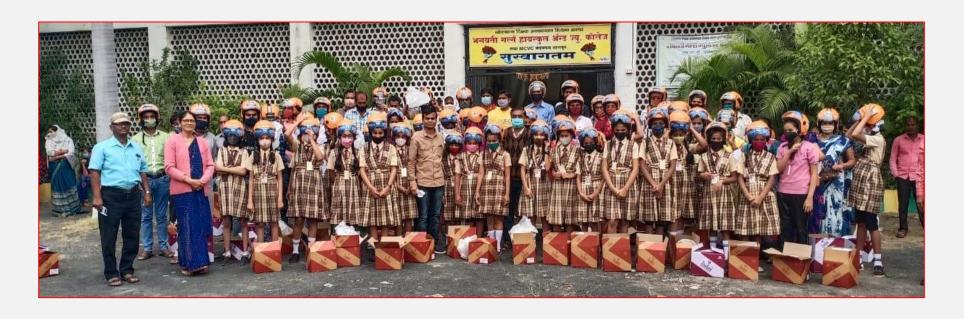

### Trained more than 10,000 Students, Teachers & Parents.

The CSR initiative of ICICI Lombard- "Ride to Safety" was launched in the year 2015-16, with Prabhaav implementing the pilot program in the city of Pune. The Ride to Safety initiative focuses on the safety of the pillion riders, especially children saving them from fatal head injury, by wearing helmets.

The Ride to Safety initiative focuses on the safety of the pillion riders, especially children saving them from fatal head injury, by wearing helmets.

The drive was conducted in 45 Schools through online Workshops for Children of classes 5, 6, 7 and 8, their Teachers, Parents and guardians. The targeted beneficiaries belonged to Govt. and low-income private schools and the online mode was an interesting challenge keeping these beneficiaries in mind. The awareness was created through highly interactive Audio Visual workshops. High quality Steelbird helmets were given to the children and their parents at the end of the campaign to motivate them to use the helmet regularly.

### NAGPUR & PUNE

TRAINED:

**5,000** STUDENTS **5,000** PARENTS

HELMET DISTRIBUTED

**5,000** STUDENTS **5,000** PARENTS