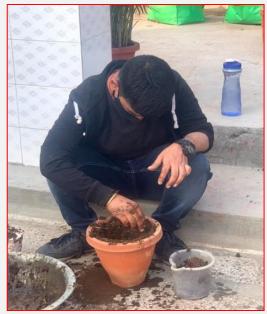

#### Parali Pots- Project Pravaah

Farmers in north India use an intensive rice-wheat rotation system in their fields. The residue commonly called parali or stubble left by these harvesters after reaping the crop takes about one and a half months to decompose, a gap too long to sow the next crop, resulting in burning the stubble. This burning emits fine particulate matter, an air pollutant that is a concern for people's health over the years.

Our project involves utilizing this resource by procuring it from the farmers at a good price. We then convert this stubble along with a few natural ingredients like cow dung into Super nutrient PLANTERS. This combination ensures that the lining is packed with high levels of minerals - including nitrogen, phosphorus and potassium, ready to receive a sapling which will grow into a healthy plant. The potted plant/sapling needs minimalistic care in terms of watering and additional composts and urea.

This program was taken forward under the partnership of the Enactus team from Shaheed Sukhdev College of business Studies. More than 250 pots of various sizes from 4 inches to 18 inches have been made and orders for many more are lined up.